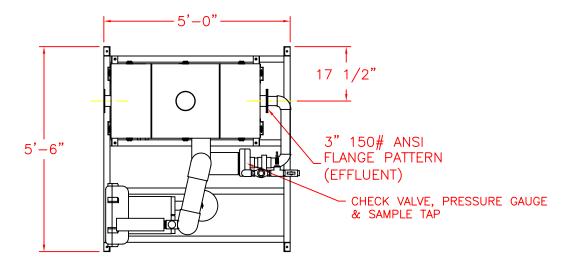

Dwg # 217355

5. 150# flange pattern, unless noted. Effluent size is for gravity drain sumps.

Carbonair's exclusive STAT series represents the best choice in low profile air strippers, combining high performance, flexibility, and design simplicity. Carbonair's STAT units are available with a number of tray configurations, blowers and controls, and can achieve a removal efficiency of up to 99.99 % for a long list of volatile organic compounds.

NOTE: Adjust overall height by 10 1/4" for each aeration tray added or deleted. Influent flange on the same side as effluent with odd number of trays.