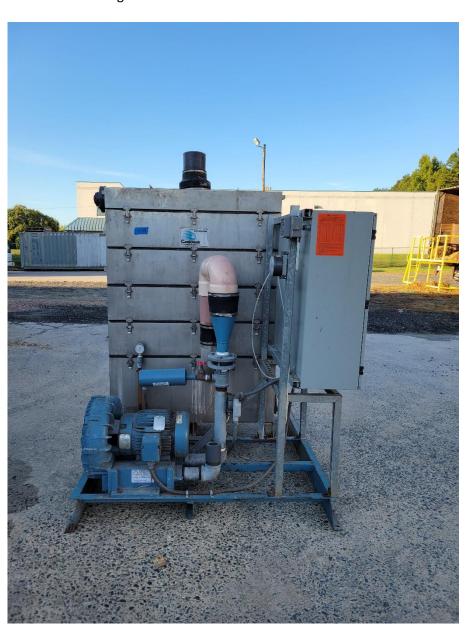

## Stock #1645

Carbonair Stat 80 Stainless Steel Air Stripper
4 Trays, Sump and Lid
5 – 80 GPM, 300-350 CFM
Includes Rotron DR808AY72X Regenerative Blower with 7.5HP 3PH TEFC Motor
Control Panel Enclosure (Gutted)
Skid Mounted
Needs Refurbishing