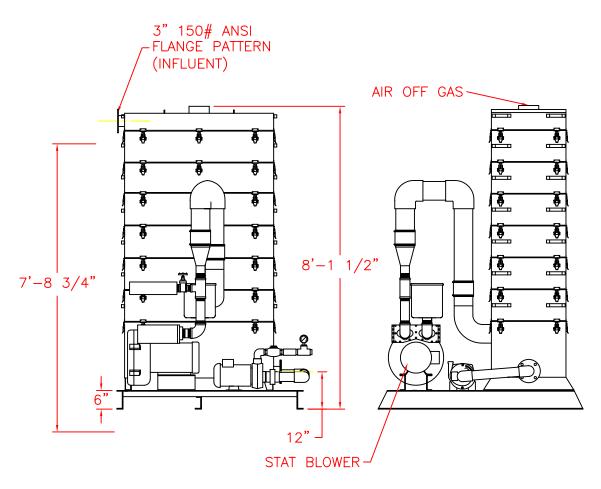

Dwg # 217355

5. 150# flange pattern, unless noted. Effluent size is for gravity drain sumps.

Carbonair's exclusive STAT series represents the best choice in low profile air strippers, combining high performance, flexibility, and design simplicity. Carbonair's STAT units are available with a number of tray configurations, blowers and controls, and can achieve a removal efficiency of up to 99.99 % for a long list of volatile organic compounds.

NOTE: Adjust overall height by 10 1/4" for each aeration tray added or deleted. Influent flange on the same side as effluent with odd number of trays.