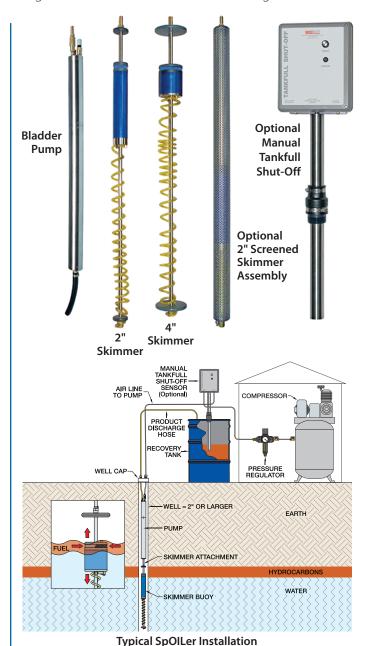

## **SpOILer Controllerless Recovery System**

The SpOlLer Controllerless Recovery System (CRS) is an efficient product recovery system designed to recover floating hydrocarbons from 2" (5cm) and larger wells and sumps. The SpOlLer utilizes an internally regulated pneumatic bladder pump combined with a floating skimmer attachment. This system tracks water level fluctuations in excess of 16" (41cm) with the 4" (10cm) skimmer while removing product to a sheen. This system is extremely flexible for use at a variety of sites, with skimmers available to recover product ranging from gasoline to gear oil over several available travel ranges.

#### **FEATURES**

- · No external controller required.
- Has a field adjustable cycle timer to optimize cycle rates and conserve energy.
- · High efficiency, ultra low energy use.
- · Quick set-up; only two lines to connect.
- Different sizes/types of skimmers can be used with the standard pump for varying site conditions, including screened skimmers for extra protection.
- · Optional Tankfull Shut-Off.
- · Optional oil-less air compressor.

#### **OPERATION**

The SpOILer controllerless pump operates at the most efficient intake discharge cycles with minimum air consumption.

The system is flexible for use at different sites, with skimmers available to recover product ranging from gasoline to gear oil and several travel ranges available.