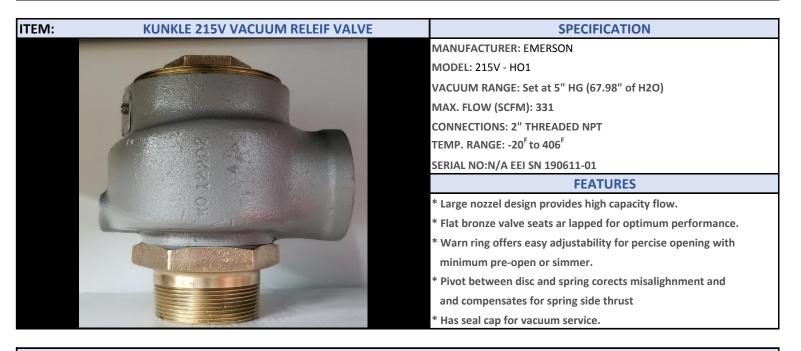

#### **GENERAL APPLICATION**

EMERSON Kunkle Model 215V Vacuum Releif Valve is suitable for the protection of high volume vacuum pumps, conveying systems, and light gauge tanks.

MODEL 215V