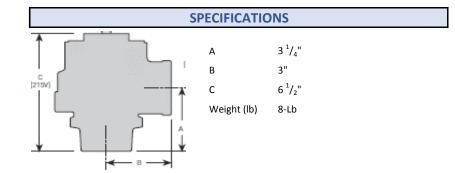

----------------|
| 1        | Nozzel              | Bronze, SB62 or Brass B283-C48500 |
| 2        | Set Screw           | Steel A108-1018 Brass Plated      |
| 3        | Regulator Ring      | Bronze BS584 alloy 84400          |
| 4        | Disc                | Bronze BS584 alloy 84401          |
| 5        | Spring Step         | Steel A109 Coated                 |
| 6        | Spring              | SS, A313 TY 302 or 17-7           |
| 7        | Body                | Cast Iron A-126, CL A or B        |
| 8        | Compression Screw   | Bronze BS584 alloy 84400          |
| 11       | Reg. Ring Set Screw | N/A                               |
| 12       | NPT Drain Plug      | Steel A108-1018                   |
|          |                     |                                   |