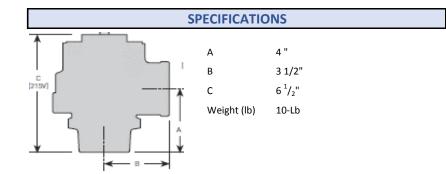

# STOCK# 1366

#### **GENERAL APPLICATION**

EMERSON Kunkle Model 215V Vacuum Releif Valve is suitable for the protection of high volume vacuum pumps, conveying systems, and light gauge tanks.

MODEL 215V