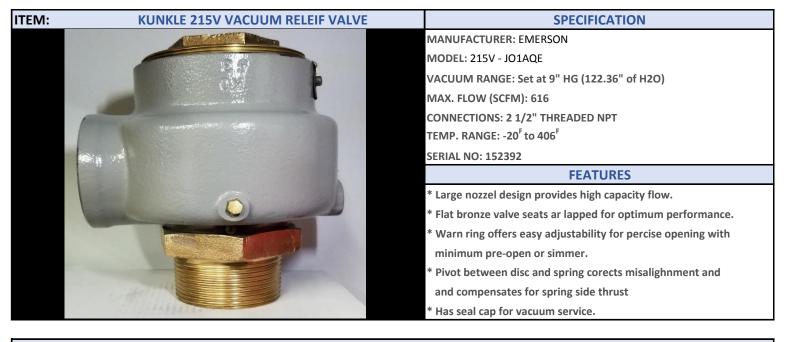

# STOCK# 1366

#### **GENERAL APPLICATION**

EMERSON Kunkle Model 215V Vacuum Releif Valve is suitable for the protection of high volume vacuum pumps, conveying systems, and light gauge tanks.

MODEL 215V