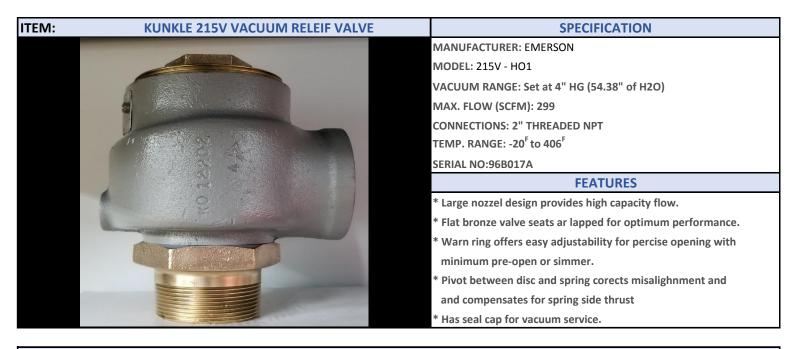

#### **GENERAL APPLICATION**

EMERSON Kunkle Model 215V Vacuum Releif Valve is suitable for the protection of high volume vacuum pumps, conveying systems, and light gauge tanks.

MODEL 215V