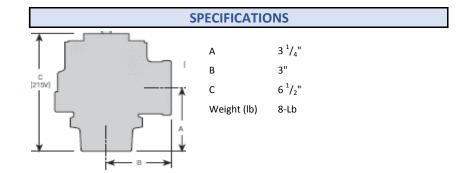

#### **GENERAL APPLICATION**

EMERSON Kunkle Model 215V Vacuum Releif Valve is suitable for the protection of high volume vacuum pumps, conveying systems, and light gauge tanks.

MODEL 215V