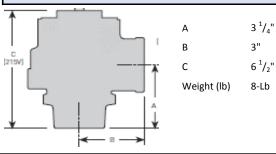

lator Ring      | Bronze BS584 alloy 84400          |
|                  | 4        | Disc                | Bronze BS584 alloy 84401          |
|                  | 5        | Spring Step         | Steel A109 Coated                 |
|                  | 6        | Spring              | SS, A313 TY 302 or 17-7           |
|                  | 7        | Body                | Cast Iron A-126, CL A or B        |
|                  | 8        | Compression Screw   | Bronze BS584 alloy 84400          |
|                  | 11       | Reg. Ring Set Screw | N/A                               |
|                  | 12       | NPT Drain Plug      | Steel A108-1018                   |
|                  |          |                     |                                   |

#### **SPECIFICATIONS**