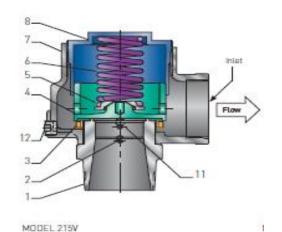

#### **FEATURES**

- \* Large nozzel design provides high capacity flow.
- \* Flat bronze valve seats ar lapped for optimum performance.
- \* Warn ring offers easy adjustability for percise opening with minimum pre-open or simmer.
- \* Pivot between disc and spring corects misalighnment and and compensates for spring side thrust
- \* Has seal cap for vacuum service.

### **PARTS AND MATERIALS**

| 13 AND WATENIALS |          |                     |                                   |
|------------------|----------|---------------------|-----------------------------------|
|                  | Part No. | Part Name           |                                   |
|                  | 1        | Nozzel              | Bronze, SB62 or Brass B283-C48500 |
|                  | 2        | Set Screw           | Steel A108-1018 Brass Plated      |
|                  | 3        | Regulator Ring      | Bronze BS584 alloy 84400          |
|                  | 4        | Disc                | Bronze BS584 alloy 84401          |
|                  | 5        | Spring Step         | Steel A109 Coated                 |
|                  | 6        | Spring              | SS, A313 TY 302 or 17-7           |
|                  | 7        | Body                | Cast Iron A-126, CL A or B        |
|                  | 8        | Compression Screw   | Bronze BS584 alloy 84400          |
|                  | 11       | Reg. Ring Set Screw | N/A                               |
|                  | 12       | NPT Drain Plug      | Steel A108-1018                   |
|                  |          |                     |                                   |