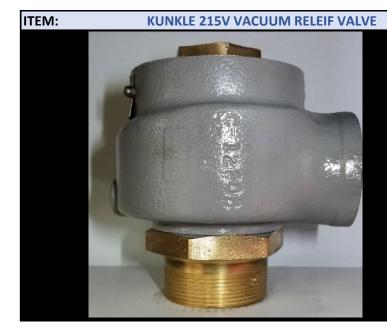

#### STOCK# 1364

## REFURBISHED EQUIPMENT

#### SPECIFICATION

MANUFACTURER: EMERSON

MODEL: 215V - HO1

VACUUM RANGE: Set at 7" HG (95.17" of H2O)

MAX. FLOW (SCFM): 372

**CONNECTIONS: 2" THREADED NPT** 

TEMP. RANGE: -20<sup>F</sup> to 406<sup>F</sup>

**SERIAL NO: 92129A** 