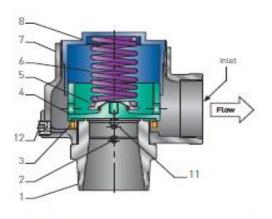

#### PARTS AND MATERIALS

| Part No. | Part Name           |                                   |
|----------|---------------------|-----------------------------------|
| 1        | Nozzel              | Bronze, SB62 or Brass B283-C48500 |
| 2        | Set Screw           | Steel A108-1018 Brass Plated      |
| 3        | Regulator Ring      | Bronze BS584 alloy 84400          |
| 4        | Disc                | Bronze BS584 alloy 84401          |
| 5        | Spring Step         | Steel A109 Coated                 |
| 6        | Spring              | SS, A313 TY 302 or 17-7           |
| 7        | Body                | Cast Iron A-126, CL A or B        |
| 8        | Compression Screw   | Bronze BS584 alloy 84400          |
| 11       | Reg. Ring Set Screw | N/A                               |
| 12       | NPT Drain Plug      | Steel A108-1018                   |
|          |                     |                                   |