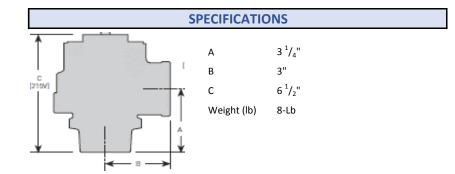

# STOCK# 1363

#### **GENERAL APPLICATION**

EMERSON Kunkle Model 215V Vacuum Releif Valve is suitable for the protection of high volume vacuum pumps, conveying systems, and light gauge tanks.

MODEL 215V