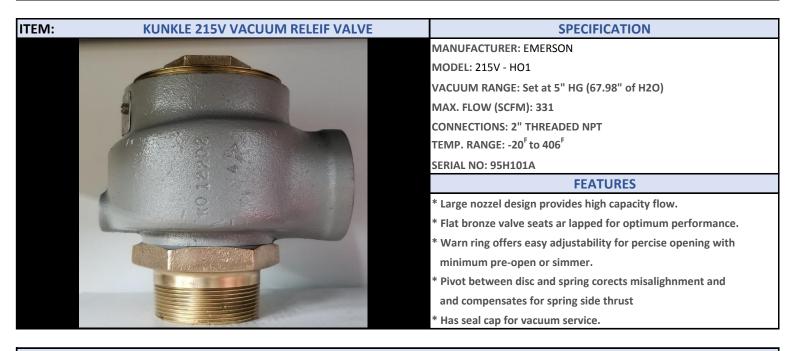

# STOCK# 1363

#### **GENERAL APPLICATION**

EMERSON Kunkle Model 215V Vacuum Releif Valve is suitable for the protection of high volume vacuum pumps, conveying systems, and light gauge tanks.

MODEL 215V