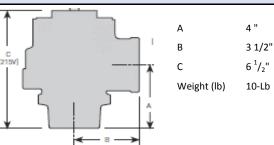

| Set Screw           | Steel A108-1018 Brass Plated      |
| 3                | Regulator Ring      | Bronze BS584 alloy 84400          |
| 4                | Disc                | Bronze BS584 alloy 84401          |
| 5                | Spring Step         | Steel A109 Coated                 |
| 6                | Spring              | SS, A313 TY 302 or 17-7           |
| 7                | Body                | Cast Iron A-126, CL A or B        |
| 8                | Compression Screw   | Bronze BS584 alloy 84400          |
| 11               | Reg. Ring Set Screw | N/A                               |
| 12               | NPT Drain Plug      | Steel A108-1018                   |
|                  |                     |                                   |

### **SPECIFICATIONS**