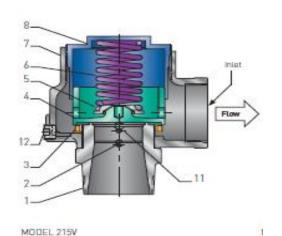

### **FEATURES**

- \* Large nozzel design provides high capacity flow.
- \* Flat bronze valve seats ar lapped for optimum performance.
- \* Warn ring offers easy adjustability for percise opening with minimum pre-open or simmer.
- Pivot between disc and spring corects misalighnment and and compensates for spring side thrust
- \* Has seal cap for vacuum service.

# **GENERAL APPLICATION**

EMERSON Kunkle Model 21V Vacuum Releif Valve is suitable for the protection of high volume vacuum pumps, conveying systems, and light gauge tanks.

## **PARTS AND MATERIALS**

| 15 AND MATERIALS |                     |                                   |
|------------------|---------------------|-----------------------------------|
| Part No          | o. Part Name        |                                   |
| 1                | Nozzel              | Bronze, SB62 or Brass B283-C48500 |
| 2                | Set Screw           | Steel A108-1018 Brass Plated      |
| 3                | Regulator Ring      | Bronze BS584 alloy 84400          |
| 4                | Disc                | Bronze BS584 alloy 84401          |
| 5                | Spring Step         | Steel A109 Coated                 |
| 6                | Spring              | SS, A313 TY 302 or 17-7           |
| 7                | Body                | Cast Iron A-126, CL A or B        |
| 8                | Compression Screw   | Bronze BS584 alloy 84400          |
| 11               | Reg. Ring Set Screw | N/A                               |
| 12               | NPT Drain Plug      | Steel A108-1018                   |
|                  |                     |                                   |