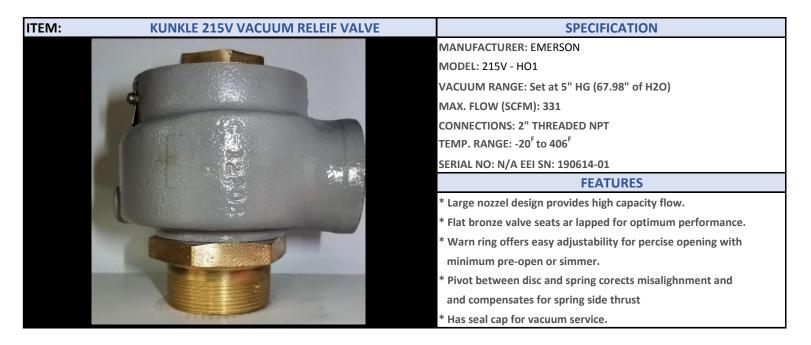

#### **GENERAL APPLICATION**

EMERSON Kunkle Model 215V Vacuum Releif Valve is suitable for the protection of high volume vacuum pumps, conveying systems, and light gauge tanks.

MODEL 215V