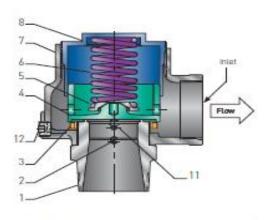

#### PARTS AND MATERIALS

| Part No. | Part Name           |                                   |
|----------|---------------------|-----------------------------------|
| 1        | Nozzel              | Bronze, SB62 or Brass B283-C48500 |
| 2        | Set Screw           | Steel A108-1018 Brass Plated      |
| 3        | Regulator Ring      | Bronze BS584 alloy 84400          |
| 4        | Disc                | Bronze BS584 alloy 84401          |
| 5        | Spring Step         | Steel A109 Coated                 |
| 6        | Spring              | SS, A313 TY 302 or 17-7           |
| 7        | Body                | Cast Iron A-126, CL A or B        |
| 8        | Compression Screw   | Bronze BS584 alloy 84400          |
| 11       | Reg. Ring Set Screw | N/A                               |
| 12       | NPT Drain Plug      | Steel A108-1018                   |
|          |                     |                                   |