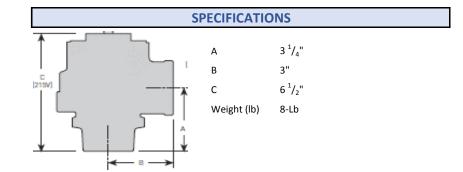

----------------|
| 1        | Nozzel              | Bronze, SB62 or Brass B283-C48500 |
| 2        | Set Screw           | Steel A108-1018 Brass Plated      |
| 3        | Regulator Ring      | Bronze BS584 alloy 84400          |
| 4        | Disc                | Bronze BS584 alloy 84401          |
| 5        | Spring Step         | Steel A109 Coated                 |
| 6        | Spring              | SS, A313 TY 302 or 17-7           |
| 7        | Body                | Cast Iron A-126, CL A or B        |
| 8        | Compression Screw   | Bronze BS584 alloy 84400          |
| 11       | Reg. Ring Set Screw | N/A                               |
| 12       | NPT Drain Plug      | Steel A108-1018                   |
|          |                     |                                   |