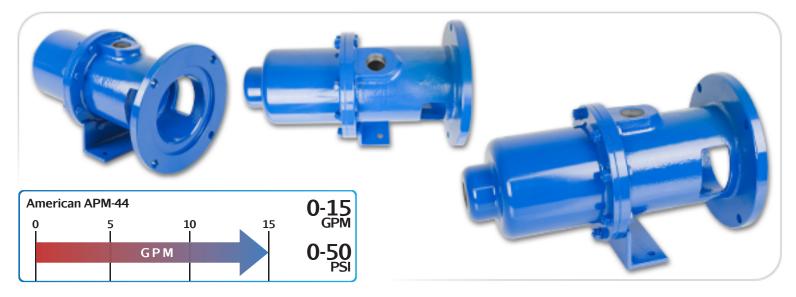

# **AMERICAN SERIES - APM-44**

## **Pump Description**

The American APM Close Coupled Progressive Cavity Wobble Stator Pump Series from Liberty Process Equipment offers the best value available on the pump market for a progressive cavity pump for flows up to 53 GPM and pressures up to 150 psi. The simple design of the wobble stator and just one universal joint give you the inherent advantages of a progressive cavity pump of low pulsation and shear, solids handling and viscous liquids at an affordable price.

**APM-44** 

**APM-44** 

P: 847.640.7867 F: 847.640.7855 2525 Clearbrook Drive Arlington Heights, IL 60005