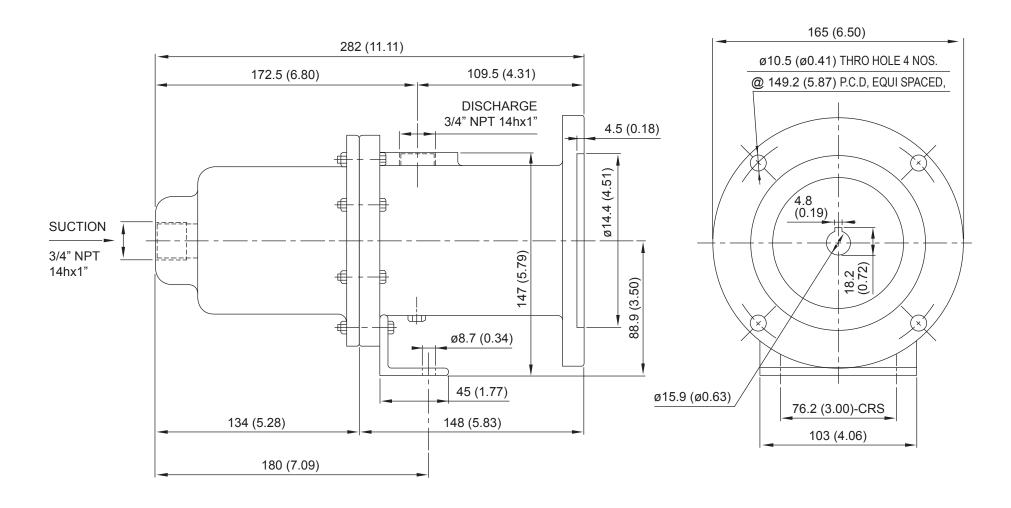

## **AMERICAN SERIES - APM-44**

Progressive Cavity Pump **Dimensional Drawings** 

|                       | Net weight |
|-----------------------|------------|
|                       | ≈ lbs.     |
| ALL DIMN: mm (inches) | 20         |