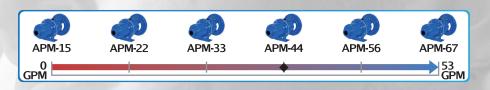

## **Pump Description**

The American APM Close Coupled Progressive Cavity Wobble Stator Pump Series from Liberty Process Equipment offers the best value available on the pump market for a progressive cavity pump for flows up to 53 GPM and pressures up to 150 psi. The simple design of the wobble stator and just one universal joint give you the inherent advantages of a progressive cavity pump of low pulsation and shear, solids handling and viscous liquids at an affordable price.