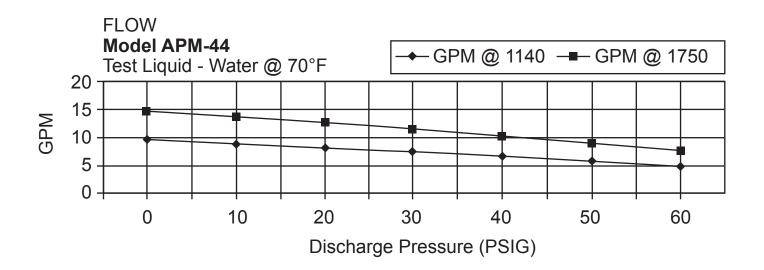

Version is available in either Cast Iron or 316 Stainless Steel with standard Buna Nitrile Stator with options in Viton and EPDM and Stainless Internals with a hard-chrome plated rotor for long service life. In addition, the pump is available with a standard mechanical seal or can be upgraded to a hard-face mechanical seal for abrasion resistance. We also offer optional Gland Packing.

The American Pump Series is offered with our unique Close-Coupled design mounted to a 56C Free C-Face motor. All pumps are offered "off the shelf" from our inventory for immediate shipment.



Curves

Click Links Below

**APM-44** 



**APM-44** 



P: 847.640.7867 F: 847.640.7855 2525 Clearbrook Drive Arlington Heights, IL 60005



# **AMERICAN SERIES - APM44**

Progressive Cavity Pump
Performance Curves





## **AMERICAN SERIES - APM-44**

Progressive Cavity Pump **Dimensional Drawings** 



|                       | Net weight |
|-----------------------|------------|
|                       | ≈ lbs.     |
| ALL DIMN: mm (inches) | 20         |

P: 847.640.7867 F: 847.640.7855 2525 Clearbrook Drive Arlington Heights, IL 60005