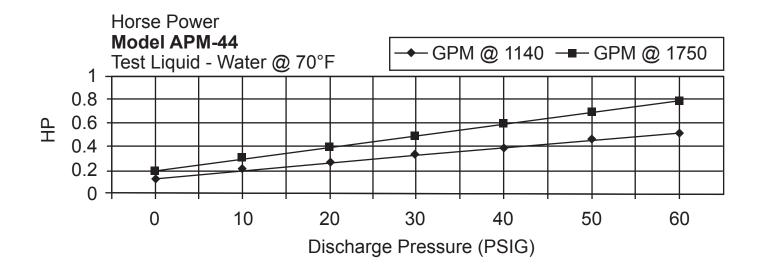

ersion is available in either Cast Iron or 316 Stainless Steel with standard Buna Nitrile Stator with options in Viton and EPDM and Stainless Internals with a hard-chrome plated rotor for long service life. In addition, the pump is available with a standard mechanical seal or can be upgraded to a hard-face mechanical seal for abrasion resistance. We also offer optional Gland Packing.

The American Pump Series is offered with our unique Close-Coupled design mounted to a 56C Free C-Face motor. All pumps are offered "off the shelf" from our inventory for immediate shipment.



Curves

Click Links Below

**APM-44** 



**APM-44** 



P: 847.640.7867 F: 847.640.7855 2525 Clearbrook Drive Arlington Heights, IL 60005



# **AMERICAN SERIES - APM44**

Progressive Cavity Pump
Performance Curves





## **AMERICAN SERIES - APM-44**

Progressive Cavity Pump **Dimensional Drawings** 



|                       | Net weight |
|-----------------------|------------|
|                       | ≈ lbs.     |
| ALL DIMN: mm (inches) | 20         |

P: 847.640.7867 F: 847.640.7855 2525 Clearbrook Drive Arlington Heights, IL 60005