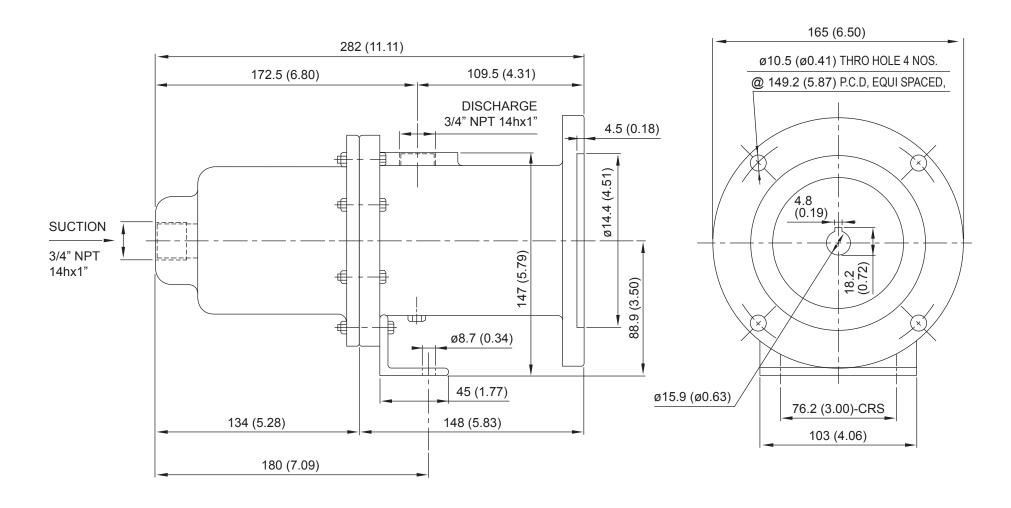

## **AMERICAN SERIES - APM-22**

Progressive Cavity Pump **Dimensional Drawings** 

|                       | Net weight |
|-----------------------|------------|
|                       | ≈ lbs.     |
| ALL DIMN: mm (inches) | 20         |