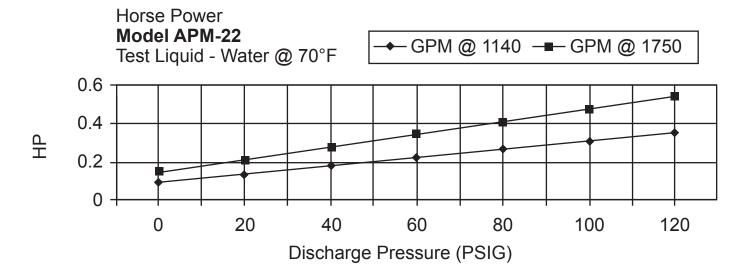

ble price.

The Close-Coupled Version is available in either Cast Iron or 316 Stainless Steel with standard Buna Nitrile Stator with options in Viton and EPDM and Stainless Internals with a hard-chrome plated rotor for long service life. In addition, the pump is available with a standard mechanical seal or can be upgraded to a hard-face mechanical seal for abrasion resistance. We also offer optional Gland Packing.

The American Pump Series is offered with our unique Close-Coupled design mounted to a 56C Free C-Face motor. All pumps are offered "off the shelf" from our inventory for immediate shipment.



**APM-22** 



**APM-22** 



P: 847.640.7867 F: 847.640.7855 2525 Clearbrook Drive Arlington Heights, IL 60005



# AMERICAN SERIES - APM22

Progressive Cavity Pump
Performance Curves





## **AMERICAN SERIES - APM-22**

Progressive Cavity Pump **Dimensional Drawings** 



|                       | Net weight |
|-----------------------|------------|
|                       | ≈ lbs.     |
| ALL DIMN: mm (inches) | 20         |

P: 847.640.7867 F: 847.640.7855 2525 Clearbrook Drive Arlington Heights, IL 60005