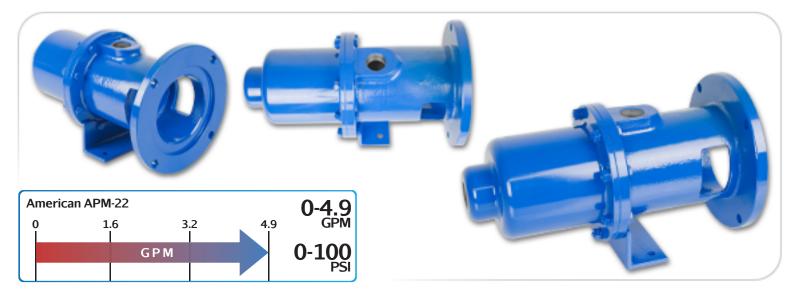

## **AMERICAN SERIES - APM-22**

#### **Pump Description**

The American APM Close Coupled Progressive Cavity Wobble Stator Pump Series from Liberty Process Equipment offers the best value available on the pump market for a progressive cavity pump for flows up to 53 GPM and pressures up to 150 psi. The simple design of the wobble stator and just one universal joint give you the inherent advantages of a progressive cavity pump of low pulsation and shear, solids handling and viscous liquids at an affordable price.

The American Pump Series is offered with our unique Close-Coupled design mounted to a 56C Free C-Face motor. All pumps are offered "off the shelf" from our inventory for immediate shipment.

**APM-22** 