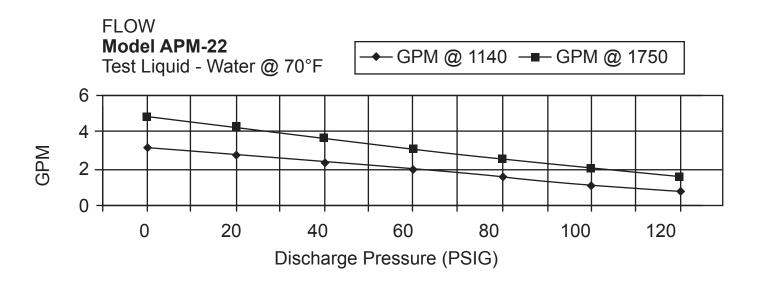

dable price.

The Close-Coupled Version is available in either Cast Iron or 316 Stainless Steel with standard Buna Nitrile Stator with options in Viton and EPDM and Stainless Internals with a hard-chrome plated rotor for long service life. In addition, the pump is available with a standard mechanical seal or can be upgraded to a hard-face mechanical seal for abrasion resistance. We also offer optional Gland Packing.

The American Pump Series is offered with our unique Close-Coupled design mounted to a 56C Free C-Face motor. All pumps are offered "off the shelf" from our inventory for immediate shipment.



**APM-22** 



**APM-22** 



P: 847.640.7867 F: 847.640.7855 2525 Clearbrook Drive Arlington Heights, IL 60005



# AMERICAN SERIES - APM22

Progressive Cavity Pump
Performance Curves





## **AMERICAN SERIES - APM-22**

Progressive Cavity Pump **Dimensional Drawings** 



|                       | Net weight |
|-----------------------|------------|
|                       | ≈ lbs.     |
| ALL DIMN: mm (inches) | 20         |

P: 847.640.7867 F: 847.640.7855 2525 Clearbrook Drive Arlington Heights, IL 60005