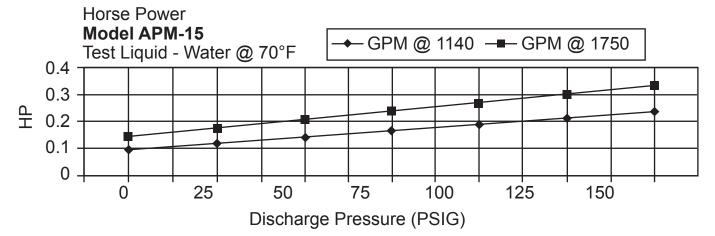

# AMERICAN SERIES - APM15

Progressive Cavity Pump

Performance Curves

P: 847.640.7867 F: 847.640.7855 2525 Clearbrook Drive Arlington Heights, IL 60005