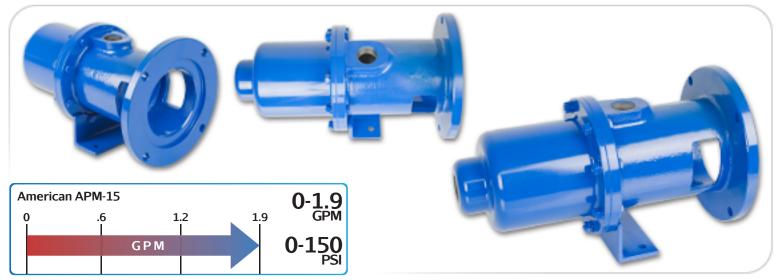

## **AMERICAN SERIES - APM-15**

#### **Pump Description**

The American APM Close Coupled Progressive Cavity Wobble Stator Pump Series from Liberty Process Equipment offers the best value available on the pump market for a progressive cavity pump for flows up to 53 GPM and pressures up to 150 psi. The simple design of the wobble stator and just one universal joint give you the inherent advantages of a progressive cavity pump of low pulsation and shear, solids handling and viscous liquids at an affordable price.