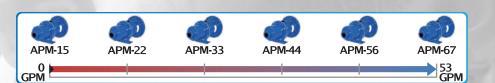

#### **Pump Description**

The American APM Close Coupled Progressive Cavity Wobble Stator Pump Series from Liberty Process Equipment offers the best value available on the pump market for a progressive cavity pump for flows up to 53 GPM and pressures up to 150 psi. The simple design of the wobble stator and just one universal joint give you the inherent advantages of a progressive cavity pump of low pulsation and shear, solids handling and viscous liquids at an affordable price.