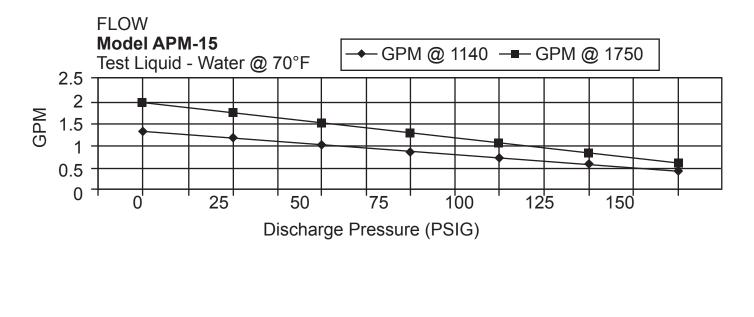

# AMERICAN SERIES - APM15

Progressive Cavity Pump

Performance Curves

P: 847.640.7867 F: 847.640.7855 2525 Clearbrook Drive Arlington Heights, IL 60005