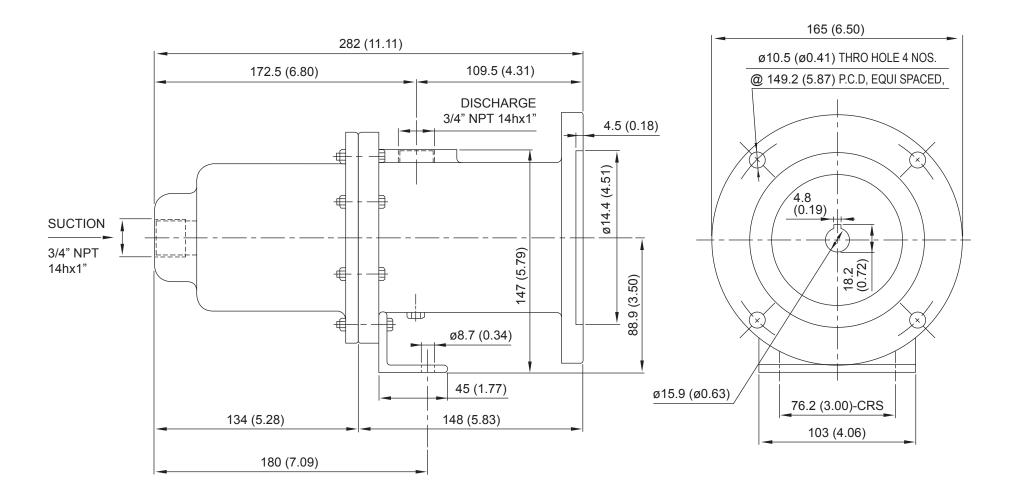

### AMERICAN SERIES - APM-15

Progressive Cavity Pump

**Dimensional Drawings** 

| Net weight                                        |  |
|---------------------------------------------------|--|
| ≈ lbs.                                            |  |
| ALL DIMN: mm (inches) 20                          |  |
| P: 847.640.7867 F: 847.640.7855                   |  |
| 2525 Clearbrook Drive Arlington Heights, IL 60005 |  |